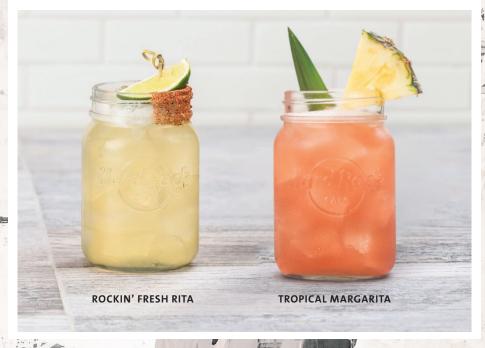

#### **ROCKIN' FRESH RITA**

Milagro Silver Tequila, fresh lime juice and agave nectar, finished with our signature sweet and savory rim. \$14.75 (251 cal) **Upgrade to Patrón Silver Tequila for \$3.00 more.** 

#### **TROPICAL MARGARITA**

Sauza Tres Generaciones Plata Tequila, house infused with fresh strawberries, Cointreau Orange Liqueur and the fresh flavors of guava, pineapple and lime juice. \$15.75 (254 cal)