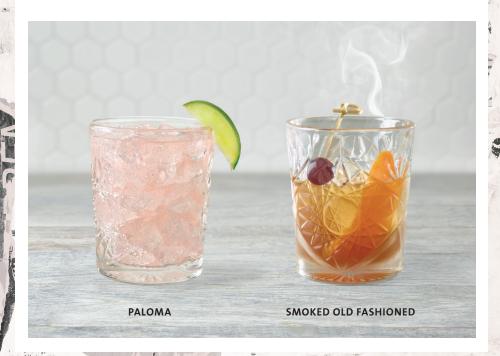

#### **SMOKED OLD FASHIONED**

A smoky version of an 1800's vintage whiskey beverage. Wood-smoked High West Whiskey, house-made brown sugar simple syrup, cherry bitters and a Filthy<sup>®</sup> cherry. \$16.00 (321 cal)

#### PALOMA

A refreshing classic Mexican cocktail. Patrón Silver Tequila, lime juice and Fever-Tree Sparkling Grapefruit. \$16.00 (196 cal)