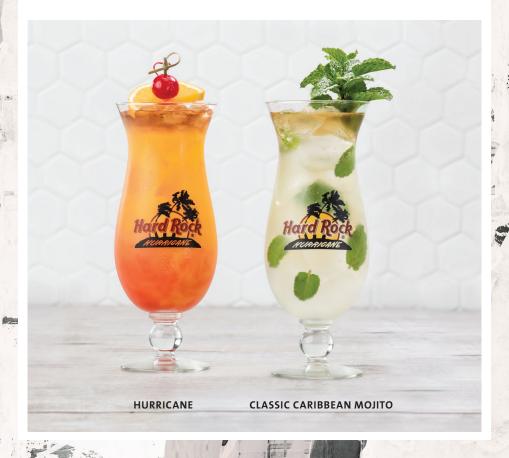

#### HURRICANE

Our signature cocktail and a 1940s New Orleans classic! Bacardi Superior Rum, a blend of orange, mango, pineapple juice and grenadine, finished with a float of Bacardi Black Rum and Amaretto. † \$15.50 (236 cal)

#### **CLASSIC CARIBBEAN MOJITO**

A treasured favorite with a little extra jazz! Bacardi Superior Rum, house-made mint syrup, freshly-squeezed lime juice and sparkling soda, with a premium Bacardi Añejo Cuatro floater and a powdered sugar sprinkle. \$15.75 (163 cal)