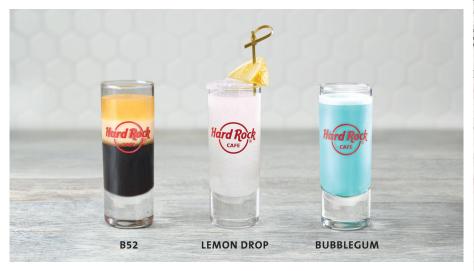

#### B52

Kahlua Coffee Liqueur, Bailey's Irish Cream and Grand Marnier. \$12.00 (187 cal)

#### **LEMON DROP**

Absolut Citron Vodka, sugar rim and a lemon wedge. \$12.00 (107 cal)

#### BUBBLEGUM

Bailey's Irish Cream, DeKuyper Blue Curacao and DeKuyper Crème de Banana. \$12.00 (182 cal)

We hold allergy information for all menu items. Please speak to your server for further details. If you suffer from a food allergy, please ensure that your server is aware at time of order. <sup>†</sup> Contains nuts or seeds.