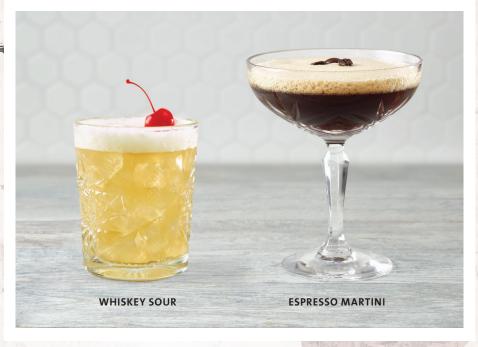

#### WHISKEY SOUR

A favorite amongst sailors in the 1800's and beyond. Bulleit Bourbon, lemon juice and egg whites shaken until frothy and chilled. \$16.00 (305 cal)

#### **ESPRESSO MARTINI**

Grey Goose Vodka, Kahlúa Coffee Liqueur and fresh brewed espresso, shaken until frothy and chilled. \$15.00 (200 cal)