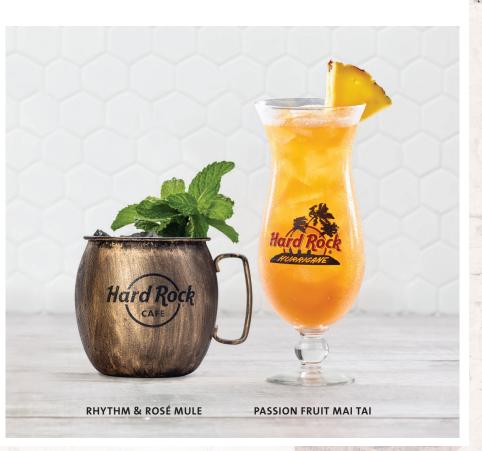

#### **PASSION FRUIT MAI TAI**

A Tiki classic invented in the 1940s in California! Sailor Jerry Spiced Rum, passion fruit and a blend of traditional Tiki flavors, topped with a pineapple wedge. \$15.50 (260 cal)

#### **RHYTHM & ROSÉ MULE**

Absolut Vodka, Meiomi Rosé, refreshing flavors of passion fruit, green tea and lime finished with Fever-Tree Ginger beer. \$15.75 (391 cal)