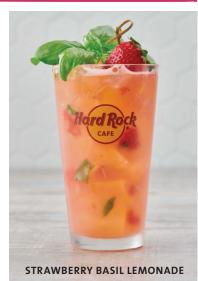

#### STRAWBERRY BASIL LEMONADE

A refreshing lemonade muddled with fresh strawberries and basil. \$7.50 (186 cal)